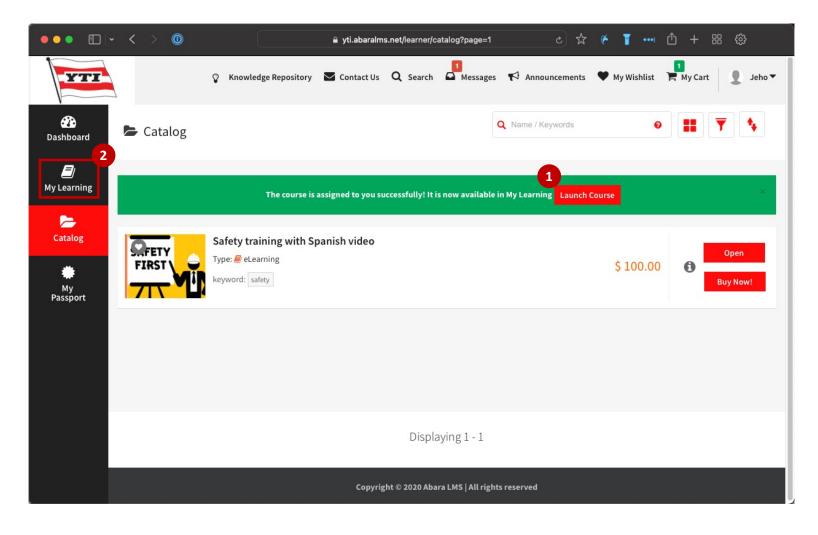

### 2. Enroll learning course

1. Please input Debit or Credit Card information and click "Continue as Guest"

- After making payment with PayPal, you can start course by click '<u>Launch Course</u>' button.
- 2. Or go to '<u>My Learning</u>' menu to start course.

- Open the course and '<u>Start</u>' learning objects.
- 2. Safety training course contains 3 objects.
  - Safety training material
  - Training video
  - Quiz
- 3. You can check the rule to complete this course by clicking '*Rules*' button.