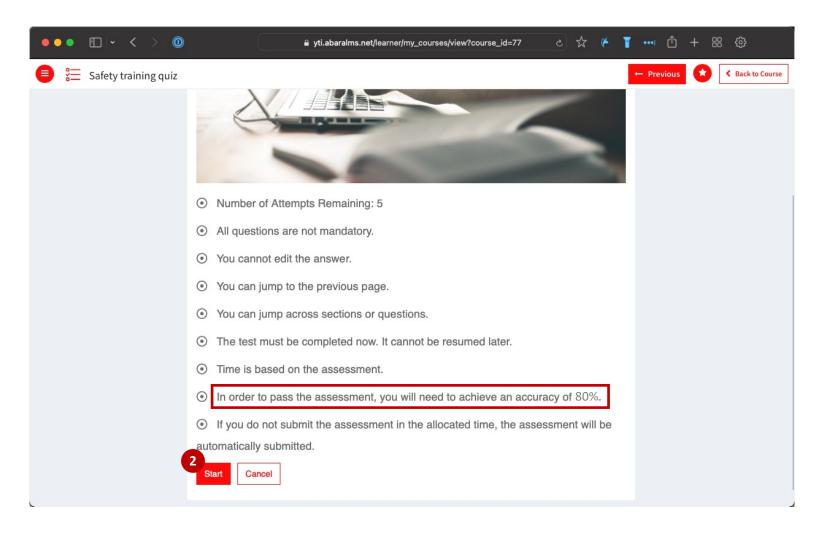

#### 5. Quiz

- 1. Before starting Quiz, you can see instruction about test rule.
- 2. Click 'Start' button to take a test.