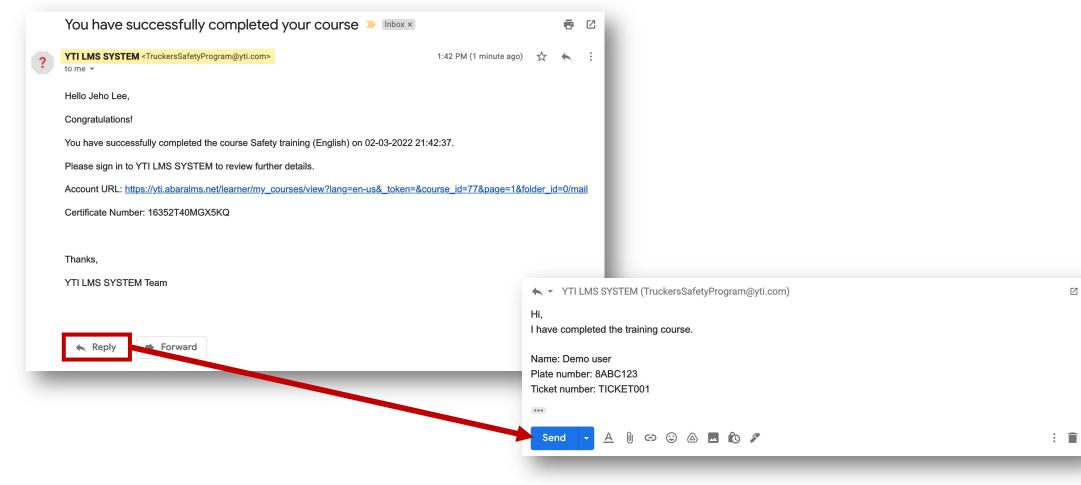

#### 6. Passport

- 1. Once you have passed quiz and completed training course, LMS system sends the confirmation email to your email account that you entered when you create the account.
- 2. Please contact(reply to TruckersSafetyProgram@yti.com) YTI Customer Service Team to have the ban removed. Including Your Name, Plate number, Ticket number.