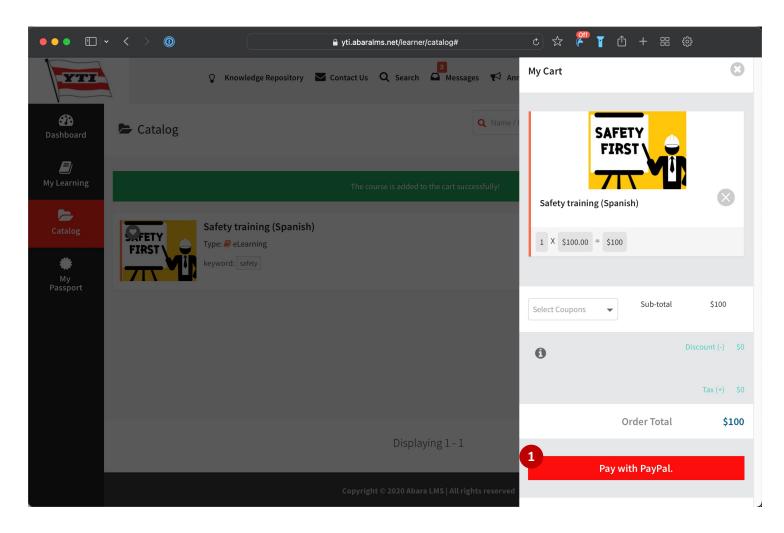

1. Click '*Pay with PayPal*' button to make a payment.

Click 'Pay with Debit or Credit Card' 1. button. (If you have PayPal account already, you can login with your own account.)

| ●●● | 🔒 www.paypal.com/cgi-bin/webscr?cmd=_express-checkout&token=EC-1 टे 🏡 🌾 🍸 🛈 + 🎛 🎲 |
|-----|-----------------------------------------------------------------------------------|
|     |                                                                                   |
|     |                                                                                   |
|     |                                                                                   |
|     | Pay with PayPal                                                                   |
|     | Enter your email or mobile number to get started.                                 |
|     | Email or mobile number                                                            |
|     | Forgot email?                                                                     |
|     | Next                                                                              |
|     | 0r                                                                                |
|     | Pay with Debit or Credit Card                                                     |
|     |                                                                                   |
|     | Cancel and return to YUSEN TERMINALS LLC<br>English   Français   Español   中文     |
|     |                                                                                   |
|     | Contact Us Privacy Legal Worldwide                                                |