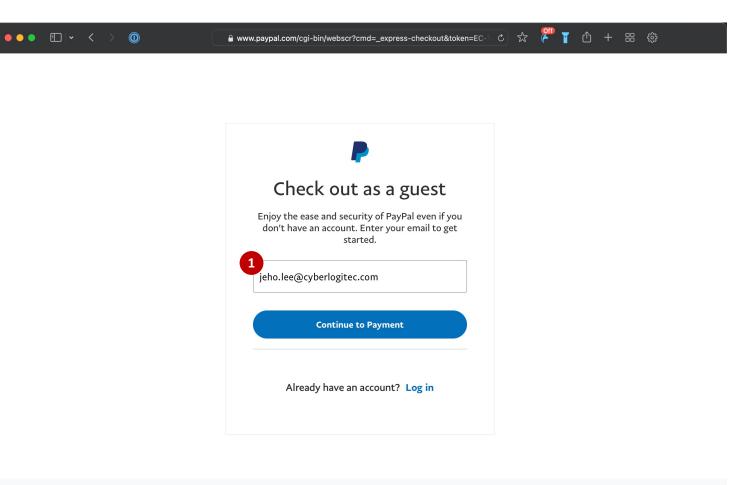

### 2. Enroll learning course

1. Please input Debit or Credit Card information and click "Continue as Guest"

- After making payment with PayPal, you can start course by click '<u>Launch Course</u>' button.
- 2. Or go to '<u>My Learning</u>' menu to start course.