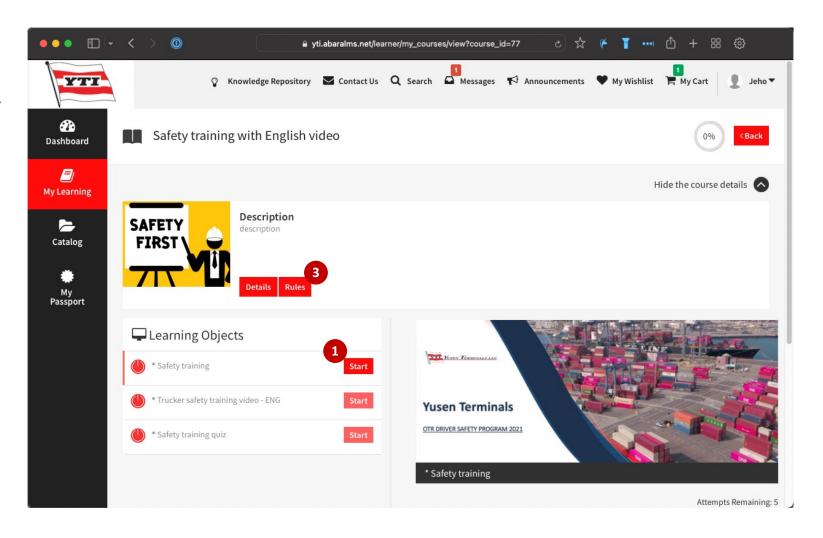

- Open the course and '<u>Start</u>' learning objects.
- 2. Safety training course contains 3 objects.
  - Safety training material
  - Training video
  - Quiz
- 3. You can check the rule to complete this course by clicking '*Rules*' button.