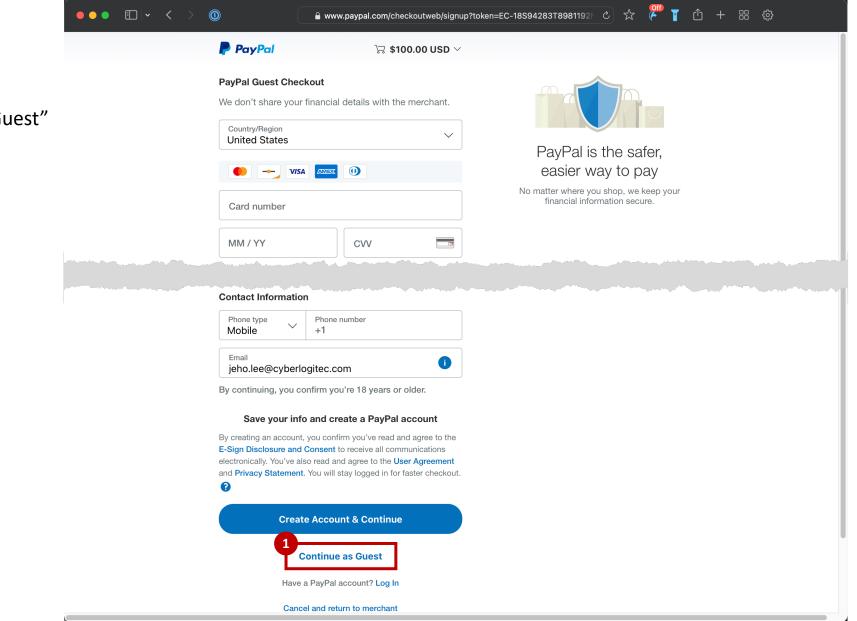

### 2. Enroll learning course

1. Please input Debit or Credit Card information and click "Continue as Guest"

- After making payment with PayPal, you can start course by click '<u>Launch Course</u>' button.
- 2. Or go to '<u>My Learning</u>' menu to start course.