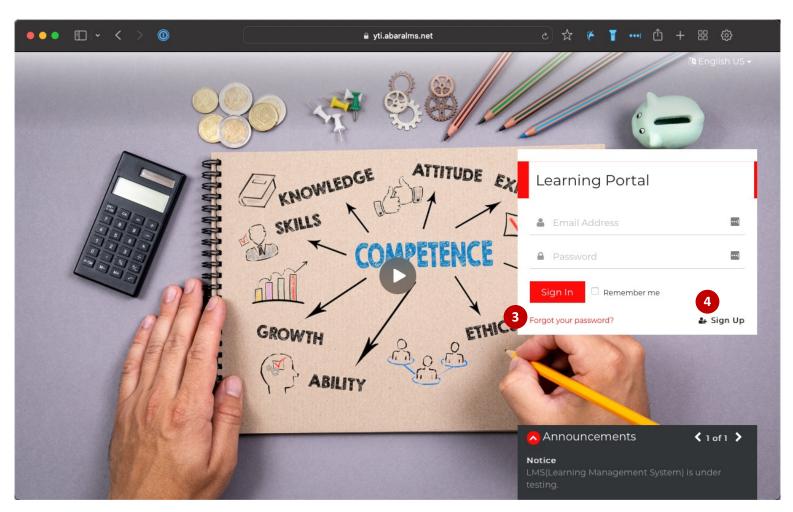

# **YTI Safety** Training User manual

https://yti.abaralms.net

Version 1.5 Feb 23, 2022

- 1. Connect <u>https://yti.abaralms.net</u>
- 2. If you already have account, you can login with your email address and password.
- 3. If you forgot your password, click '*Forgot* your password?'.
- 4. Click '*Sign Up*' to register new account.