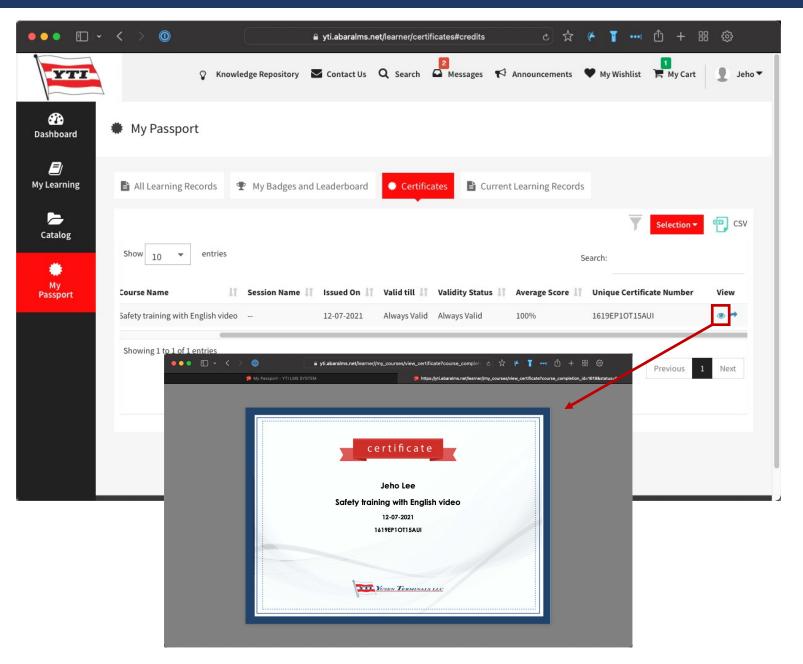

#### 6. Passport

 Once you have completed the quiz, you can see Certification in the 'My Passport' menu.

#### 6. Passport

- 1. Once you have passed quiz and completed training course, LMS system sends the confirmation email to your email account that you entered when you create the account.
- 2. Please contact(reply to TruckersSafetyProgram@yti.com) YTI Customer Service Team to have the ban removed. Including Your Name, Plate number, Ticket number.