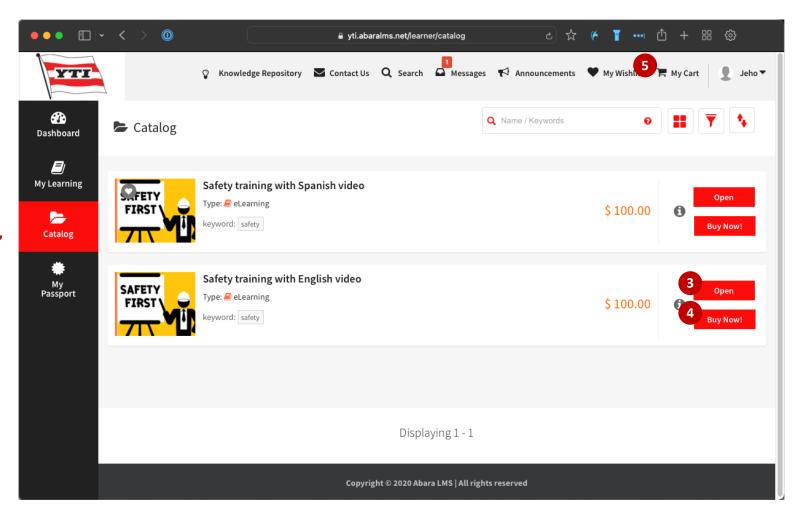

- When you sign up, it automatically leads to the catalog page to enroll the learning course.
- 2. You can buy one of the courses.
- Click '<u>Open</u>' button to see details of courses.
- Click '<u>Buy Now!</u>' button to add it to shopping cart.
- 5. After adding course to cart, click '<u>My Cart'</u> button.