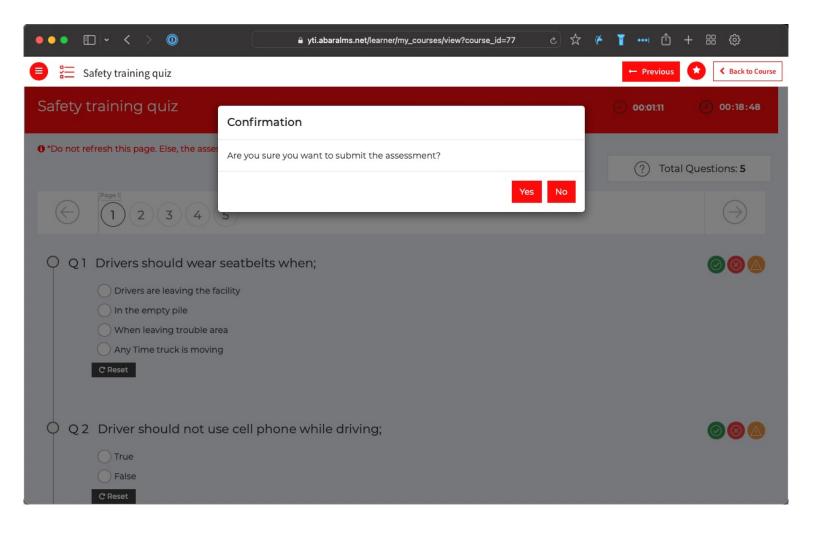

#### 5. Quiz

- 1. Click the '<u>Submit</u>' button to complete the quiz.
- 2. Quiz must be completed within 20 minutes.